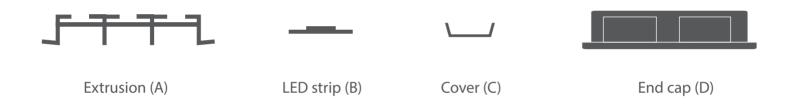

## Parts needed to mount the TRIADA-K extrusion

www.klusdesign.eu 1

 $\pmb{1}_{\bullet}$  Install the LED strips (B) in the extrusion (A), insert the covers (C) and the end caps (D).

**2.** Feed the power cable. Spread the glue inside the mounting groove.