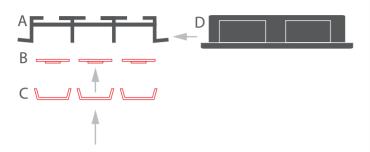

www.klusdesign.eu 1

 $\pmb{1}_{\bullet}$  Install the LED strips (B) in the extrusion (A), insert the covers (C) and the end caps (D).

**2.** Feed the power cable. Spread the glue inside the mounting groove.