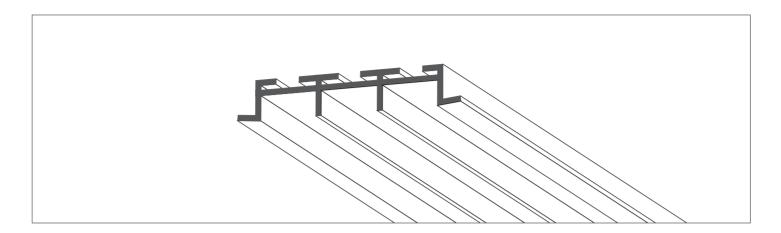

www.klusdesign.eu 1

 $\pmb{1}_{\bullet}$  Install the LED strips (B) in the extrusion (A), insert the covers (C) and the end caps (D).

**2.** Feed the power cable. Spread the glue inside the mounting groove.