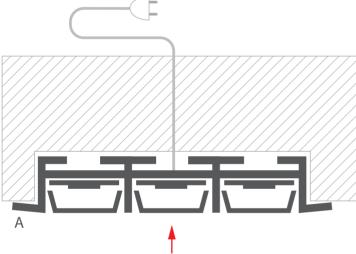

www.klusdesign.eu 1

 $\pmb{1}_{\bullet}$  Install the LED strips (B) in the extrusion (A), insert the covers (C) and the end caps (D).

**2.** Feed the power cable. Spread the glue inside the mounting groove.

 ${\bf 3.}$  Connect power to the LED strip and mount the extrusion (A) in the mounting groove.

www.klusdesign.eu 2