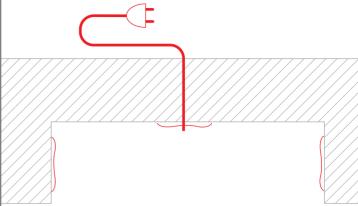

 ${\bf 3.}$  Connect power to the LED strip and mount the extrusion (A) in the mounting groove.

www.klusdesign.eu 2